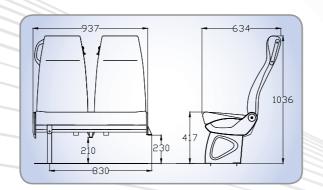

## School Safe ADR 68

Safety and comfort for school and charter operations.

#### **Options**

Slim-line PVC hand grip

| School Safe Specifications |        |
|----------------------------|--------|
| Minimum seat centres       | 695mm  |
| Seat weight                | 24kg   |
| Seat height                | 1036mm |
| Standard width             | 935mm  |