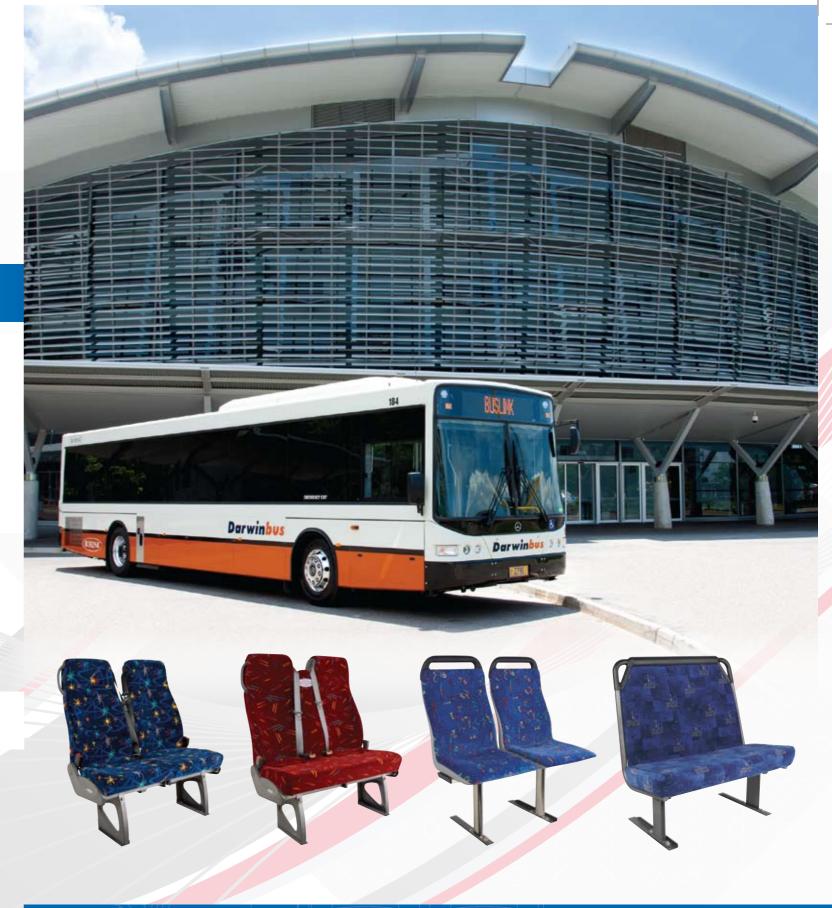

## Centra

World class urban transit seat for city bus.

#### **Features**

- Engineered and manufactured to meet impact and passenger protection regulations
- The very best of modern, quality manufacturing techniques that combine attractive and functional style with passenger comfort and safety
- Ergonomically designed injection formed shell is durable and impact resistant
- Polyurethane top cap includes one piece handgrip that conforms to protective padding regulations
- Formed trim pads are easily fastened and retained within the seat shell
- Sleek modern seat backs are shaped for minimum seat pitch
- Extensive range of seat covers and designs
- Easily replaced seat covers for low maintenance costs
- · Combination of seat places to suit any interior layout

## **Options**

- Folding cushion to accommodate standees and wheel chair access
- Hip restraint
- Stainless steel pedestal legs
- Cantilever beam mounting system
- Three-quarter seat for 'person and child'
- Stanchion fittings