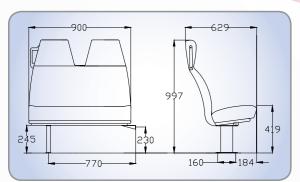

## Urban

Standard seating for school and city services.

#### **Options**

- Hip restraint
- Stanchion fitting
- Stainless steel pedestal legs
- Flip-up cushion for wheel chair access and standees
- Stainless steel frames

| 690mm                            |
|----------------------------------|
| 440mm<br>680mm<br>840mm<br>900mm |
| 22kg                             |
| 942mm                            |
|                                  |

MSC002\_Bus\_4pp\_layout.indd 3-4

22kg

997mm

Seat weight