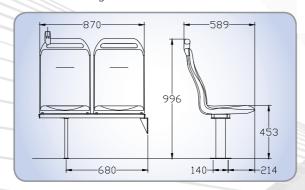

turing techniques that combine attractive and functional style with passenger comfort and safety
- Ergonomically designed injection formed shell is durable and impact resistant
- Polyurethane top cap includes one piece handgrip that conforms to protective padding regulations
- Formed trim pads are easily fastened and retained within the seat shell
- Sleek modern seat backs are shaped for minimum seat pitch
- Extensive range of seat covers and designs
- Easily replaced seat covers for low maintenance costs
- · Combination of seat places to suit any interior layout

## **Options**

- Folding cushion to accommodate standees and wheel chair access
- Hip restraint
- Stainless steel pedestal legs
- Cantilever beam mounting system
- Three-quarter seat for 'person and child'
- Stanchion fittings



# Super Slim

Wall or bulkhead folding seat that folds away to 140mm against the wall.

#### **Features**

- Hidden gas struts hold the seat in either the up or down position
- Moulded plastic base to protect the seat from wheel chairs in the fold-away position
- Excellent appearance and comfort with full depth contoured cushion and back rest
- Seat covers easily replaced - no special tool required
- Matching seat trim

| Super Slim Spec<br>Wall Mounted | ifications |
|---------------------------------|------------|
| Seat width                      | 420mm      |
| Seat weight                     | 9.5kg      |

International Facsimile: 61-3-9350 7344

130 Northcorp Blvd Broadmeadows VIC 3047 Phone: (03) 9350 7277 Facsimile: (03) 9350 7344 International Phone: 61-3-9350 7277

Internet: