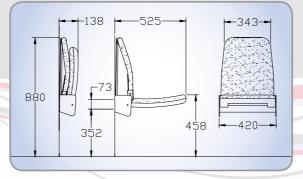

| Super Slim Spec<br>Wall Mounted | ifications |
|---------------------------------|------------|
| Seat width                      | 420mm      |
| Seat weight                     | 9.5kg      |

International Facsimile: 61-3-9350 7344