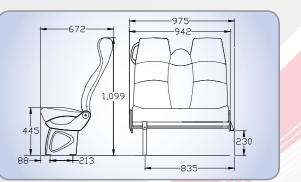

## **Options**

- 3 point child harness
- Slim-line PVC hand grip

|   | Educator 2/3 Specifications |        |
|---|-----------------------------|--------|
|   | Minimum seat centres        | 710mm  |
| 4 | Seat width                  | 942mm  |
|   | Seat weight                 | 27kg   |
|   | Seat height                 | 1099mm |

# 942