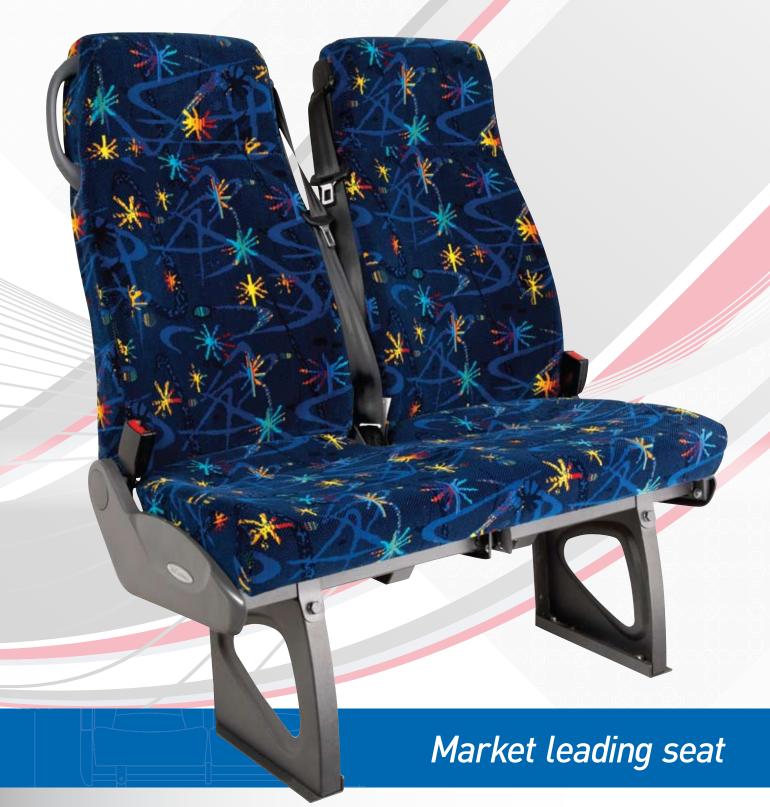

## School Safe ADR 68

### Safety and comfort for school and charter operations.

#### **Features**

- Non-reclining seat suitable for school contract, charter or day tour operations
- High density moulded cushion and squab foam for superior comfort
- Retractable lap sash seat belts

#### **Options**

Slim-line PVC hand grip

| School Safe Specifications |        |
|----------------------------|--------|
| Minimum seat centres       | 695mm  |
| Seat weight                | 24kg   |
| Seat height                | 1036mm |
| Standard width             | 935mm  |