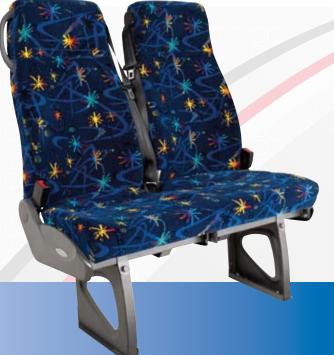

#### **Features**

- Non-reclining seat suitable for school contract, charter or day tour operations
- High density moulded cushion and squab foam for superior comfort
- Retractable lap sash seat belts

#### **Options**

Slim-line PVC hand grip

| School Safe Specifications |        |
|----------------------------|--------|
| Minimum seat centres       | 695mm  |
| Seat weight                | 24kg   |
| Seat height                | 1036mm |
| Standard width             | 935mm  |