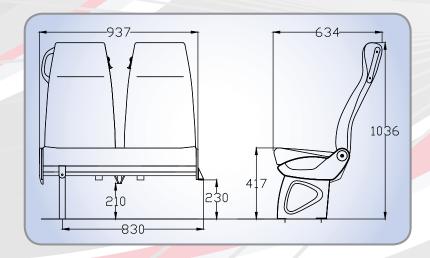

#### **Options**

Slim-line PVC hand grip

| School Safe Specifications |        |
|----------------------------|--------|
| Minimum seat centres       | 695mm  |
| Seat weight                | 24kg   |
| Seat height                | 1036mm |
| Standard width             | 935mm  |

Note: All drawings and measurements should be used as a guide only.

MCS005\_SchoolSafe\_Brochure.indd 2 28/6/11 11:50:53 AM