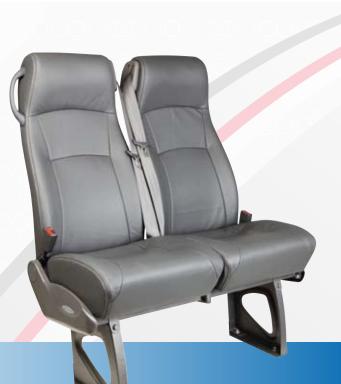

## Educator

Premium level non-reclining seat. Suitable for day charter and school contract operations.

### Features

- Non-reclining
- Dual density moulded cushion and moulded squab foam
- Seat belts easily removed

#### **Options**

- Arm rest
- Hand grip
- Map pockets
- Leather headrest insert

| Educator Specifications |         |
|-------------------------|---------|
| Seat centres            | 710mm   |
| Standard width          | 935mm   |
| Seat weight             | 25-30kg |
| Seat height             | 1100mm  |