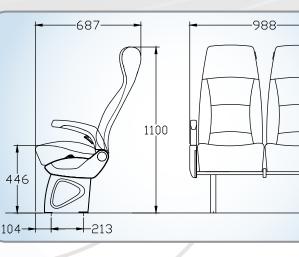

#### **Options**

- Arm rest
- Hand grip
- Map pockets
- Leather headrest insert

| Educator Specifications |         |
|-------------------------|---------|
| Seat centres            | 710mm   |
| Standard width          | 935mm   |
| Seat weight             | 25-30kg |
| Seat height             | 1100mm  |

Note: All drawings and measurements should be used as a guide only.

230