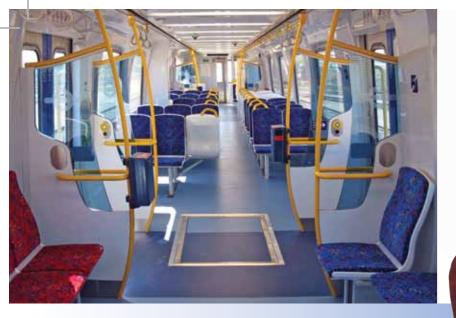

## Omega Rail Seat

"World class metro transit seat for rail applications"

- Engineered and manufactured to meet impact and passenger protection regulations
- The very best in modern, quality manufacturing techniques that combine attractive and functional style with passenger comfort and safety
- Ergonomically designed and injection formed shell is durable and impact resistant
- Formed trim pads are easily fastened and retained within the seat shell
- Sleek modern seat backs are shaped for minimum seat pitch
- Extensive range of seat covers and designs
- Removable trim pads provide low maintenance costs
- Combination of seat places to suit any interior layout