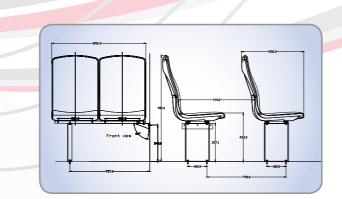

## Omega Rail Seat

"World class metro transit seat for rail applications"

- Engineered and manufactured to meet impact and passenger protection regulations
- The very best in modern, quality manufacturing techniques that combine attractive and functional style with passenger comfort and safety
- Ergonomically designed and injection formed shell is durable and impact resistant
- Formed trim pads are easily fastened and retained within the seat shell
- Sleek modern seat backs are shaped for minimum seat pitch
- Extensive range of seat covers and designs
- Removable trim pads provide low maintenance costs
- Combination of seat places to suit any interior layout

#### **Options**

- Isle side grab handle
- Cantilever beam mounting system for triple seat configuration

MCS013\_Rail\_Seats\_Bro\_4pp.indd 3-4