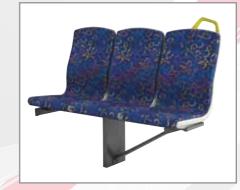

## Omega Rail Seat

"World class metro transit seat for rail applications"

- Engineered and manufactured to meet impact and passenger protection regulations
- The very best in modern, quality manufacturing techniques that combine attractive and functional style with passenger comfort and safety
- Ergonomically designed and injection formed shell is durable and impact resistant
- Formed trim pads are easily fastened and retained within the seat shell
- Sleek modern seat backs are shaped for minimum seat pitch
- Extensive range of seat covers and designs
- Removable trim pads provide low maintenance costs
- Combination of seat places to suit any interior layout

#### **Options**

- Isle side grab handle
- Cantilever beam mounting system for triple seat configuration

MCS013\_Rail\_Seats\_Bro\_4pp.indd 3-4