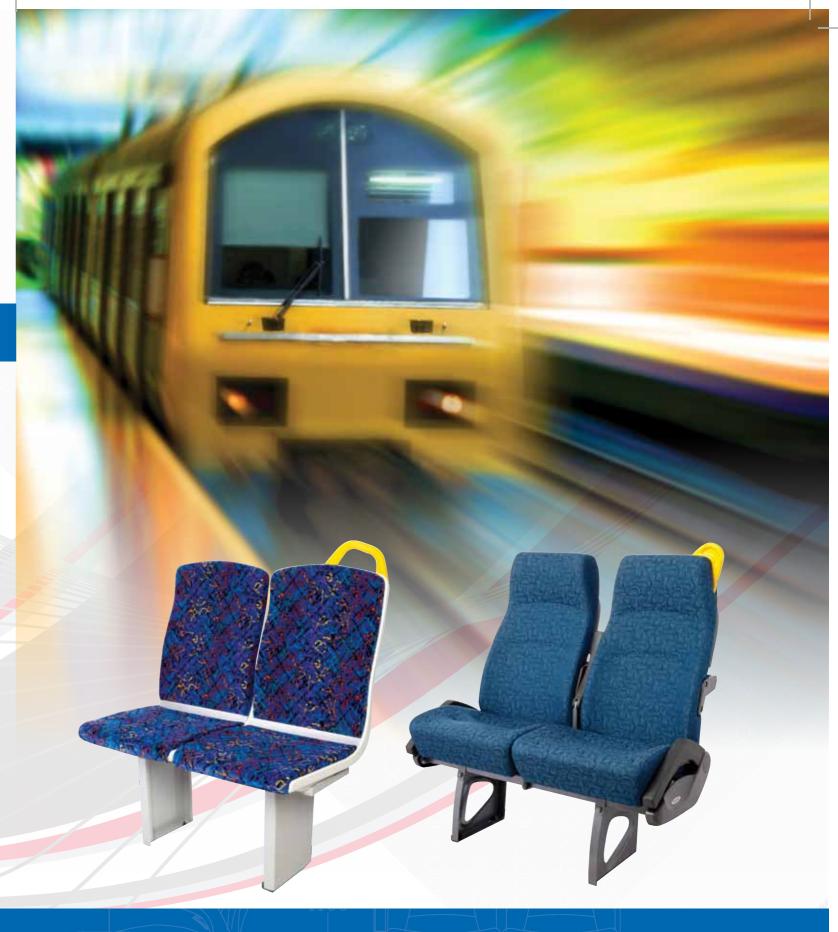

### **VLocity Rail Seat**

"The ultimate in luxury seating for regional and intercity rail applications"

#### **Features**

- Your passengers will experience spacious comfort in this market leading seat
- Engineered and manufactured to meet impact and passenger protection regulations
- Cutting edge manufacturing techniques that combine attractive and functional style with passenger comfort and safety
- High quality, dual density moulded cushion and back foams are ergonomically contoured
- Unique folding arm rest provides uncluttered aisles and comfortable passenger access to and from seat place
- Extensive range of fabrics and designs

## Omega Rail Seat

"World class metro transit seat for rail applications"

- Engineered and manufactured to meet impact and passenger protection regulations
- The very best in modern, quality manufacturing techniques that combine attractive and functional style with passenger comfort and safety
- Ergonomically designed and injection formed shell is durable and impact resistant
- Formed trim pads are easily fastened and retained within the seat shell
- Sleek modern seat backs are shaped for minimum seat pitch
- Extensive range of seat covers and designs
- Removable trim pads provide low maintenance costs
- Combination of seat places to suit any interior layout