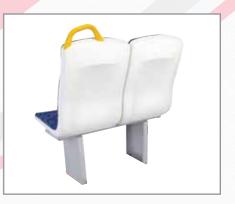

### **VLocity Rail Seat**

"The ultimate in luxury seating for regional and intercity rail applications"

#### **Features**

- Your passengers will experience spacious comfort in this market leading seat
- Engineered and manufactured to meet impact and passenger protection regulations
- Cutting edge manufacturing techniques that combine attractive and functional style with passenger comfort and safety
- High quality, dual density moulded cushion and back foams are ergonomically contoured
- Unique folding arm rest provides uncluttered aisles and comfortable passenger access to and from seat place
- Extensive range of fabrics and designs

### **Options**

- Folding meal tray
- Isle side grab handle