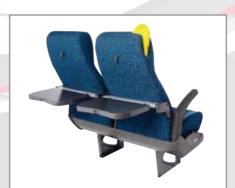

## Omega Rail Seat

"World class metro transit seat for rail applications"

- Engineered and manufactured to meet impact and passenger protection regulations
- The very best in modern, quality manufacturing techniques that combine attractive and functional style with passenger comfort and safety
- Ergonomically designed and injection formed shell is durable and impact resistant
- Formed trim pads are easily fastened and retained within the seat shell
- Sleek modern seat backs are shaped for minimum seat pitch
- Extensive range of seat covers and designs
- Removable trim pads provide low maintenance costs
- Combination of seat places to suit any interior layout

#### **Options**

- Isle side grab handle
- Cantilever beam mounting system for triple seat configuration

MCS013\_Rail\_Seats\_Bro\_4pp.indd 3-4