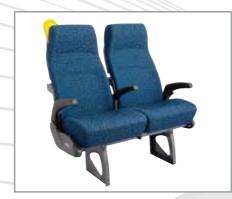

### **VLocity Rail Seat**

"The ultimate in luxury seating for regional and intercity rail applications"

#### **Features**

- Your passengers will experience spacious comfort in this market leading seat
- Engineered and manufactured to meet impact and passenger protection regulations
- Cutting edge manufacturing techniques that combine attractive and functional style with passenger comfort and safety
- High quality, dual density moulded cushion and back foams are ergonomically contoured
- Unique folding arm rest provides uncluttered aisles and comfortable passenger access to and from seat place
- Extensive range of fabrics and designs

### **Options**

- Folding meal tray
- Isle side grab handle