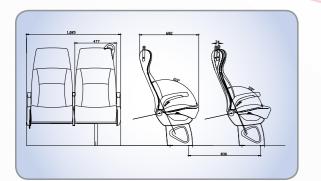

# Super Slim

Wall or bulkhead folding seat that folds away to 140mm against the wall.

- Hidden gas struts hold the seat in either the up or down position
- Moulded plastic base to protect the seat from wheel chairs in the fold-away position
- Excellent appearance and comfort with full depth contoured cushion and back rest
- Seat covers easily replaced
   no special tool required
- Matching seat trim

### Super Slim Specifications

| wall mounted |       |
|--------------|-------|
| Seat width   | 420mm |
| Seat weight  | 9 5ka |

RAIL SEATS

130 Northcorp Blvd Broadmeadows VIC 3047 Phone: (03) 9350 7277 Facsimile: (03) 9350 7344