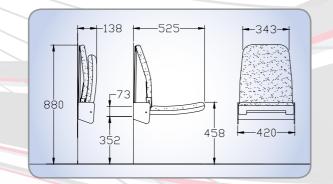

# Super Slim

Wall or bulkhead folding seat that folds away to 140mm against the wall.

- Hidden gas struts hold the seat in either the up or down position
- Moulded plastic base to protect the seat from wheel chairs in the fold-away position
- Excellent appearance and comfort with full depth contoured cushion and back rest
- Seat covers easily replaced
   no special tool required
- Matching seat trim

### Super Slim Specifications

| wall mounted |       |
|--------------|-------|
| Seat width   | 420mm |
| Seat weight  | 9 5ka |

RAIL SEATS

130 Northcorp Blvd Broadmeadows VIC 3047 Phone: (03) 9350 7277 Facsimile: (03) 9350 7344