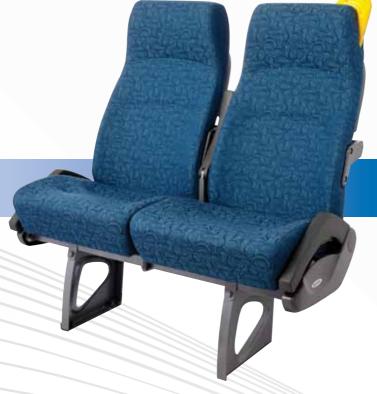

### **VLocity Rail Seat**

"The ultimate in luxury seating for regional and intercity rail applications"

#### **Features**

- Your passengers will experience spacious comfort in this market leading seat
- Engineered and manufactured to meet impact and passenger protection regulations
- Cutting edge manufacturing techniques that combine attractive and functional style with passenger comfort and safety
- High quality, dual density moulded cushion and back foams are ergonomically contoured
- Unique folding arm rest provides uncluttered aisles and comfortable passenger access to and from seat place
- Extensive range of fabrics and designs

### **Options**

- Folding meal tray
- Isle side grab handle