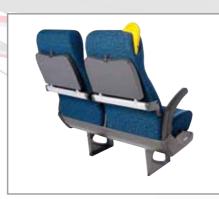

## Omega Rail Seat

"World class metro transit seat for rail applications"

- Engineered and manufactured to meet impact and passenger protection regulations
- The very best in modern, quality manufacturing techniques that combine attractive and functional style with passenger comfort and safety
- Ergonomically designed and injection formed shell is durable and impact resistant
- Formed trim pads are easily fastened and retained within the seat shell
- Sleek modern seat backs are shaped for minimum seat pitch
- Extensive range of seat covers and designs
- Removable trim pads provide low maintenance costs
- Combination of seat places to suit any interior layout

#### **Options**

- Isle side grab handle
- Cantilever beam mounting system for triple seat configuration

MCS013\_Rail\_Seats\_Bro\_4pp.indd 3-4