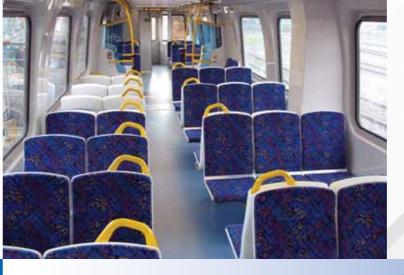

## Omega Rail Seat

"World class metro transit seat for rail applications"

- Engineered and manufactured to meet impact and passenger protection regulations
- The very best in modern, quality manufacturing techniques that combine attractive and functional style with passenger comfort and safety
- Ergonomically designed and injection formed shell is durable and impact resistant
- Formed trim pads are easily fastened and retained within the seat shell
- Sleek modern seat backs are shaped for minimum seat pitch
- Extensive range of seat covers and designs
- Removable trim pads provide low maintenance costs
- Combination of seat places to suit any interior layout

#### **Options**

- Isle side grab handle
- Cantilever beam mounting system for triple seat configuration

MCS013\_Rail\_Seats\_Bro\_4pp.indd 3-4