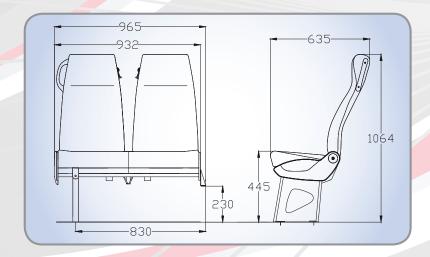

## **Options**

- Slim-line PVC hand grip
- Arm rest
- Polyester, wool moquette or vinyl

| Travel Safe Specifications |        |
|----------------------------|--------|
| Minimum seat centres       | 695mm  |
| Seat weight                | 24kg   |
| Seat height                | 1064mm |
| Standard width             | 965mm  |