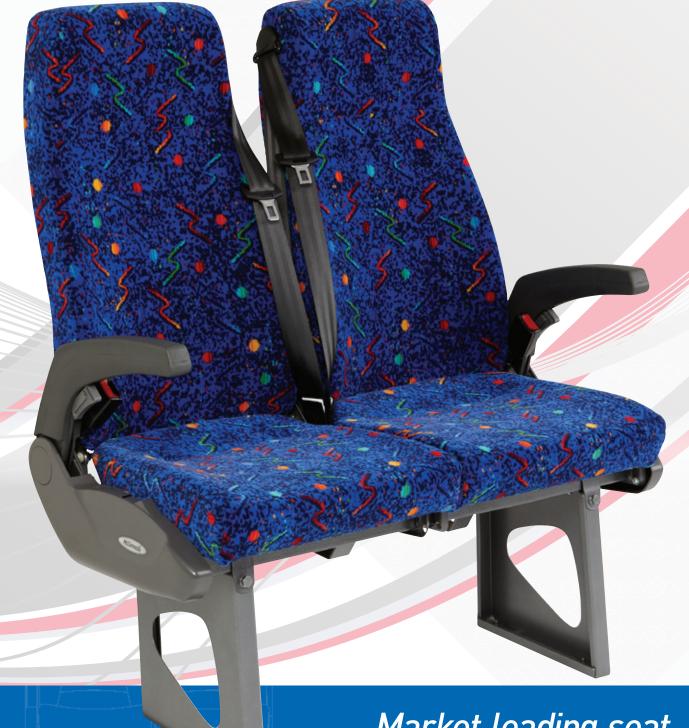

## Iravel Safe

Market leading seat

## **Features**

- Non-reclining seat suitable for school, contract and day charter operations
- Retractable seat belts
- Split cushion for superior comfort
- High density moulded cushion and squab foam

## **Options**

- Slim-line PVC hand grip
- Arm rest
- Polyester, wool moquette or vinyl

| Travel Safe Specifications |        |
|----------------------------|--------|
| Minimum seat centres       | 695mm  |
| Seat weight                | 24kg   |
| Seat height                | 1064mm |
| Standard width             | 965mm  |