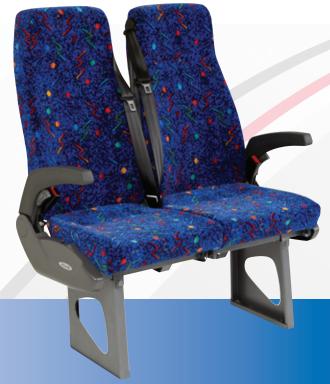

## **Features**

- Non-reclining seat suitable for school, contract and day charter operations
- Retractable seat belts
- Split cushion for superior comfort
- High density moulded cushion and squab foam

## **Options**

- Slim-line PVC hand grip
- Arm rest
- Polyester, wool moquette or vinyl

| Travel Safe Specifications |        |
|----------------------------|--------|
| Minimum seat centres       | 695mm  |
| Seat weight                | 24kg   |
| Seat height                | 1064mm |
| Standard width             | 965mm  |