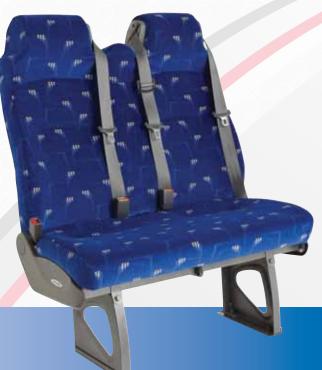

## Educator 2/3

The Educator 2/3 is designed to allow seating for three small school children or two adults for regular school bus or charter.

### **Features**

- Fixed squab
- High density moulded cushion and squab foam for superior comfort
- All retractable lap sash seat belts

#### **Options**

- Adjustable shoulder height to centre belt
- Aisle side handgrip

| Educator 2/3 Specifications |        |
|-----------------------------|--------|
| Minimum seat centres        | 700mm  |
| Seat width                  | 953mm  |
| Seat weight                 | 29kg   |
| Seat height                 | 1099mm |