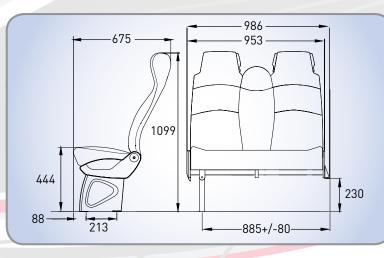

#### **Options**

- Adjustable shoulder height to centre belt
- Aisle side handgrip

| Educator 2/3 Specifications |        |
|-----------------------------|--------|
| Minimum seat centres        | 700mm  |
| Seat width                  | 953mm  |
| Seat weight                 | 29kg   |
| Seat height                 | 1099mm |

Note: All drawings and measurements should be used as a guide only.