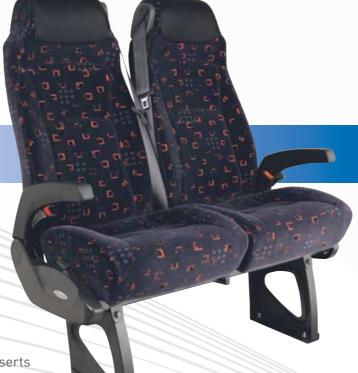

# Explorer

Luxury reclining coach seat suitable for extended tours and intercity travel. Light weight, minimum seat pitch for maximum seat capacity.

### **Features**

- Soft touch reclining mechanism
- Maximum recline squab
- Moulded squab with dacron overlay
- Dual density moulded cushion and moulded squab
- Folding armrest
- Retractable lap sash seat belts

### **Options**

- Foot rest
- Map pockets
- Leather headrest inserts
- Full leather