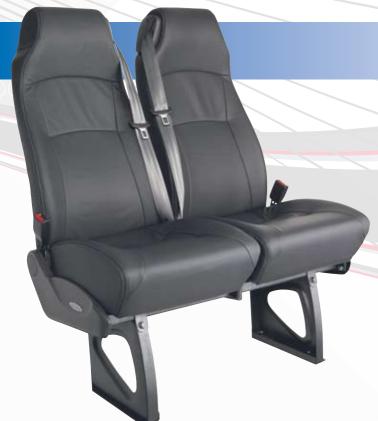

# Elite

Non reclining seat with narrow head design for passenger vision. Suitable for day tour or school contract and charter operations.

#### **Features**

- Non-reclining
- Dual density moulded cushion and moulded squab
- Retractable lap sash seat belts

### **Options**

- Arm rest
- Hand grip
- Map pockets
- Leather headrest inserts
- Full leather