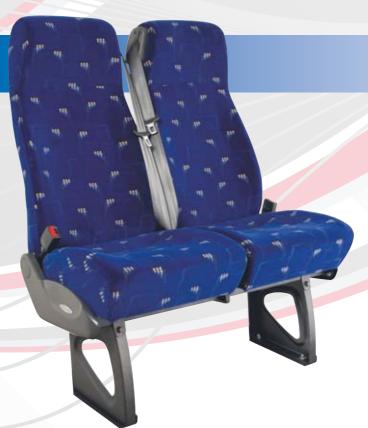

- Your passengers will experience spacious comfort in this market leading seat range from McConnell
- Engineered and tested to ADR 68, at a nominal two place seat weight 25kg to 30kg
- Cutting edge manufacturing techniques that combine attractive and functional style with passenger comfort and safety
- High quality, dual density moulded cushion and back foams are ergonomically contoured
- Seat pitch of 710mm provides the coach manufacturer with minimum seat centres
- Infinitely adjustable, smooth operating recline mechanism
- Unique folding armrest provides uncluttered coach aisles and comfortable passenger access to and from the seat place
- Extensive range of seat cover fabrics and designs
- Seat belt reel accessible for maintenance without removing seat cover

### **Options**

- Folding footrests
- Map pockets
- Leather headrest insert
- Aisle side handgrip
- Full leather

| Espace Specifications |           |
|-----------------------|-----------|
| Seat centres recline  | 750-800mm |
| Minimum seat centres  | 710mm     |
| Seat width            | 935mm     |
| Seat weight           | 25-30kg   |
| Seat height           | 1100mm    |