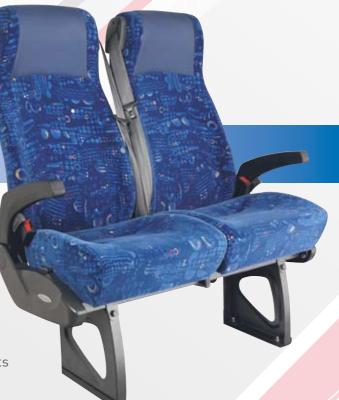

# Executive

The ultimate in luxury seating for your customer's comfort. With a narrow head design for passenger vision.

#### **Features**

- Soft-touch reclining mechanism
- Maximum reclining squab
- Moulded squab with dacron overlay
- Folding arm rest
- Dual density moulded cushion and moulded squab
- Retractable lap sash seat belts

- Foot rest
- Map pockets
- Leather headrest inserts