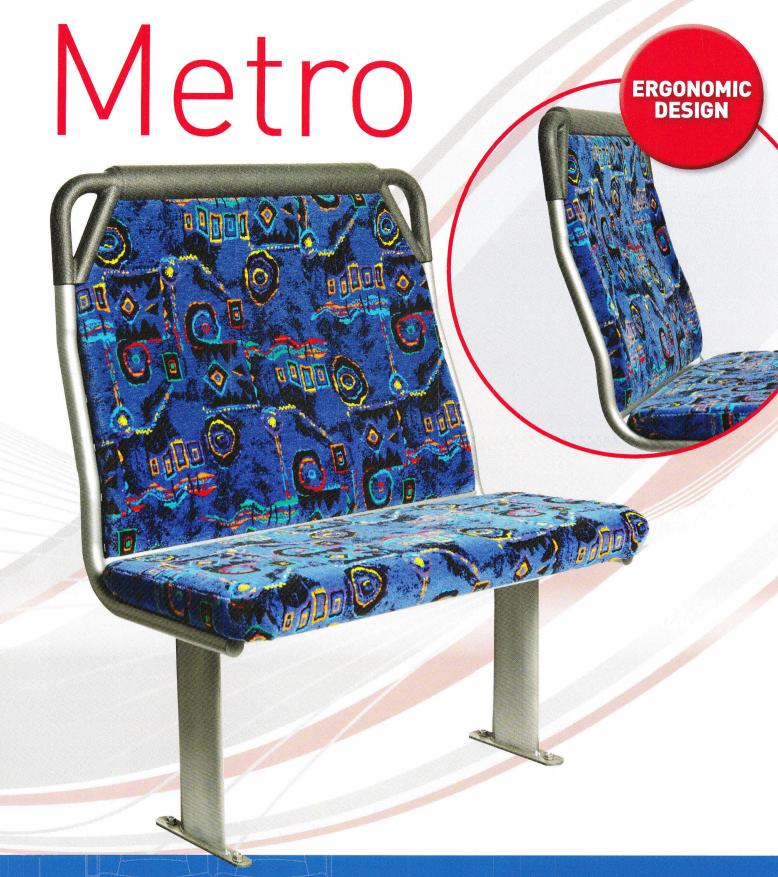

Ergonomic design for superior comfort

## Metro

## Contoured seat designed for school and city services.

## **Features**

- Ergonomic design for improved comfort and fit
- · Increased leg room for passengers
- One-piece back accommodates "3 for 2" seating
- Steel construction with unique channel-pedestal mounting to vary leg positioning
- Minimum backrest thickness for maximum passenger space and comfort
- Polyurethane top cap includes aisle hand grip that conforms to protective padding regulations
- Seat backs have integrated laminate panel for ease in cleaning and maintenance
- Extensive range of seat cover fabrics and designs
- Easily replaced seat covers for low maintenance costs
- Combinations of seat places to suit any interior layout