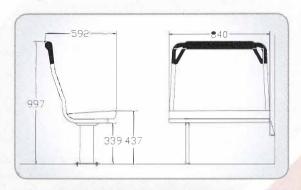

## **Options**

- Stainless steel backs
- Hip restraint
- Stanchion fitting
- Stainless steel pedestal legs
- Flip-up cushion for wheel chair access and standees
- Stainless steel frames

| Metro Specifications |       |
|----------------------|-------|
| Seat weight          | 22kg  |
| Seat height          | 997mm |
| Standard width       | 840mm |