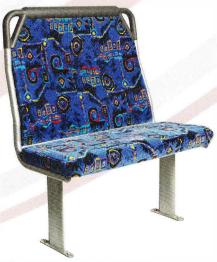

## Metro

## Contoured seat designed for school and city services.

## **Features**

- Ergonomic design for improved comfort and fit
- · Increased leg room for passengers
- One-piece back accommodates "3 for 2" seating
- Steel construction with unique channel-pedestal mounting to vary leg positioning
- Minimum backrest thickness for maximum passenger space and comfort
- Polyurethane top cap includes aisle hand grip that conforms to protective padding regulations
- Seat backs have integrated laminate panel for ease in cleaning and maintenance
- Extensive range of seat cover fabrics and designs
- Easily replaced seat covers for low maintenance costs
- Combinations of seat places to suit any interior layout

## **Options**

- Stainless steel backs
- Hip restraint
- Stanchion fitting
- Stainless steel pedestal legs
- Flip-up cushion for wheel chair access and standees
- Stainless steel frames

| Metro Specifications |       |
|----------------------|-------|
| Seat weight          | 22kg  |
| Seat height          | 997mm |
| Standard width       | 840mm |