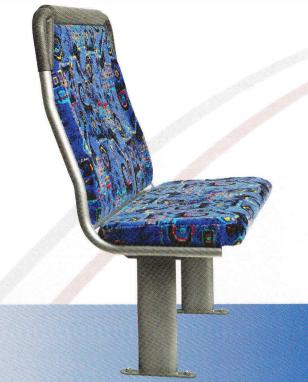

## **Features**

- Ergonomic design for improved comfort and fit
- · Increased leg room for passengers
- One-piece back accommodates "3 for 2" seating
- Steel construction with unique channel-pedestal mounting to vary leg positioning
- Minimum backrest thickness for maximum passenger space and comfort
- Polyurethane top cap includes aisle hand grip that conforms to protective padding regulations
- Seat backs have integrated laminate panel for ease in cleaning and maintenance
- Extensive range of seat cover fabrics and designs
- Easily replaced seat covers for low maintenance costs
- Combinations of seat places to suit any interior layout

## **Options**

- Stainless steel backs
- Hip restraint
- Stanchion fitting
- Stainless steel pedestal legs
- Flip-up cushion for wheel chair access and standees
- Stainless steel frames

| Metro Specifications |       |
|----------------------|-------|
| Seat weight          | 22kg  |
| Seat height          | 997mm |
| Standard width       | 840mm |